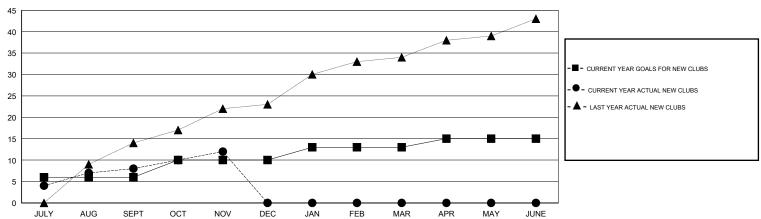

## GOALS AND ACTUAL NEW CLUBS CUMULATIVE

DEC

JAN

NOV

OCT

GOALS AND ACTUAL MEMBERS CUMULATIVE

| ■ CURRENT YEAR GOALS FOR NEW |  |
|------------------------------|--|
| MEMBERS                      |  |
| CURRENT YEAR ACTUAL MEMBERS  |  |

AUG

SEPT

| 66 CLUBS OF 163 ADDED 1 OR MORE | GENDER DISTRIBUTION |                                |  |
|---------------------------------|---------------------|--------------------------------|--|
| NEW MEMBERS                     | MALE<br>FEMALE      | 3,965 (82.54%)<br>839 (17.46%) |  |

MAY

APR

**CLICK HERE FOR HEALTH** 2,393 FAMILY UNIT MEMBERS ASSESSMENT DATA 888 HEAD OF HOUSEHOLD NON-HEAD OF HOUSEHOLD 1,505

JUNE

-200

JULY

FEB

MAR