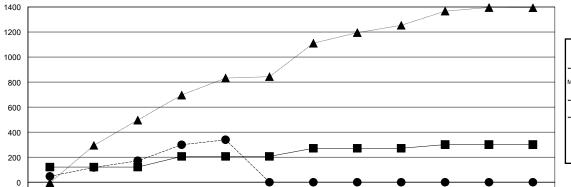

## GOALS AND ACTUAL NEW CLUBS CUMULATIVE

DEC

JAN

NOV

OCT

GOALS AND ACTUAL MEMBERS CUMULATIVE

| ■ CURRENT YEAR GOALS FOR NEW |  |
|------------------------------|--|
| MEMBERS                      |  |
| CURRENT YEAR ACTUAL MEMBERS  |  |

▲ - LAST YEAR ACTUAL MEMBERS

| DROPPED CLUBS: 0 |     |
|------------------|-----|
| DROPPED MEMBERS  |     |
| DECEASED         | 1   |
| CLUB CANCELLED   | 0   |
| OTHER            | 204 |
| TOTAL            | 205 |

AUG

SEPT

| 66 CLUBS OF 163 ADDED 1 OR MORE | GENDER DISTRIBUTION |                                |  |
|---------------------------------|---------------------|--------------------------------|--|
| NEW MEMBERS                     | MALE<br>FEMALE      | 3,965 (82.54%)<br>839 (17.46%) |  |

MAY

APR

**CLICK HERE FOR HEALTH** 2,393 FAMILY UNIT MEMBERS ASSESSMENT DATA 888 HEAD OF HOUSEHOLD NON-HEAD OF HOUSEHOLD 1,505

JUNE

-200

JULY

FEB

MAR